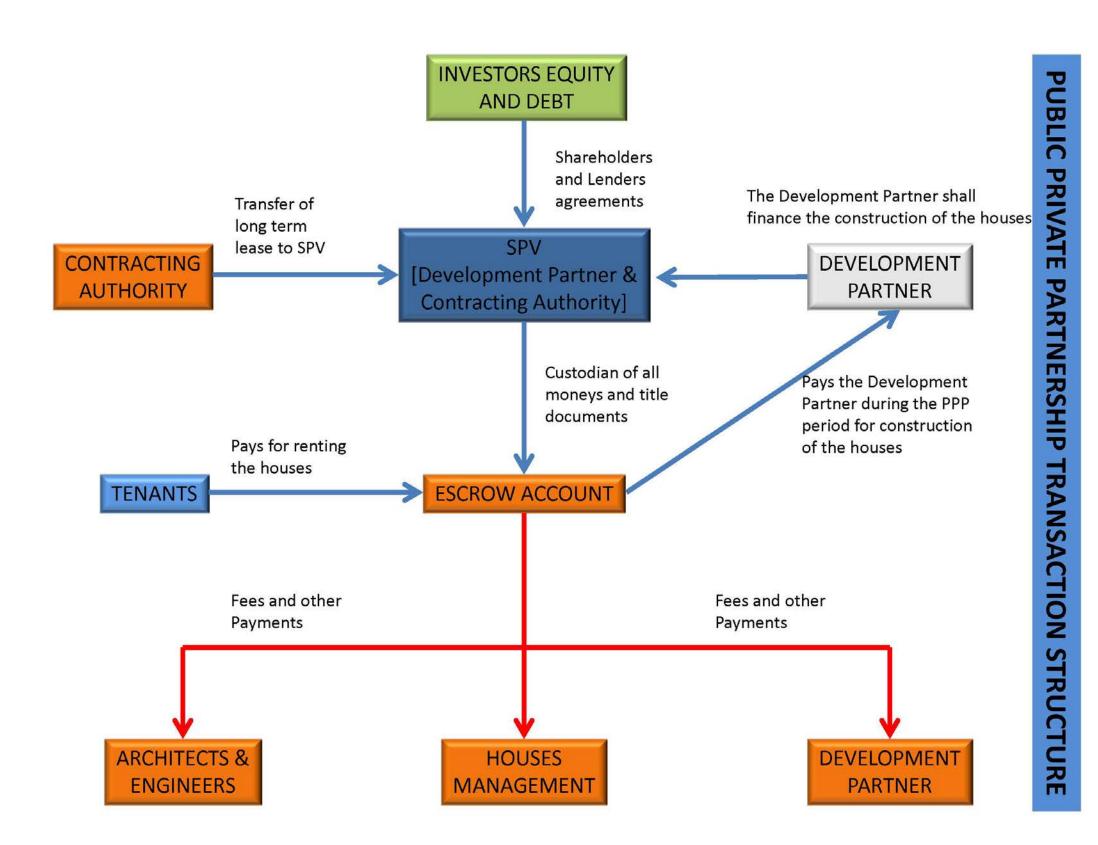

## **BUILD OPERATE TRANSFER [BOT]**

- ❖ The project will be undertaken on a Public Private Partnership arrangement.
- Where the contracting authority will lease the project site to the development partner for construction of the houses.
- ❖ The two parties shall form a special purpose vehicle, the project company to oversee the overall development of the houses.
- ❖ Private investors can contribute funds to the project company for the construction of the houses which funds will be deposited to the Escrow agent.
- ❖ The Escrow agent will be responsible for payments of all fees to the parties involved in the construction of the houses.
- ❖ The development partner will in turn operate the houses during the contract period to realize the cost of construction and profits then transfer it back to the contracting authority.